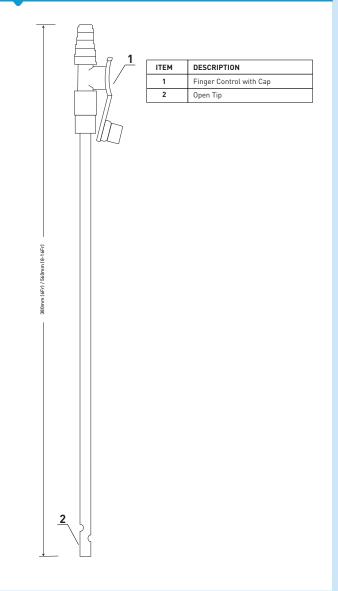

size options
- · Incremental measurement markings
- With cap

- Inner sleeve with perforations along to assist maintaining aseptic technique
- Colour coded for ease of size selection
- · Peel open pouch
- Made from translucent PVC

#### **PRODUCT DATA**

- Length: 380mm, 560mm
- Sizes: 5Fr-18Fr
- Not made with DEHP
- Not made with Natural Rubber Latex
- Sterile EO
- Material: PVC
- Shelf Life: 3 Years
- ARTG Number: 228232

#### **STANDARDS**

- ISO 13485:2003 Medical devices-Quality Management Systems Requirements for Regulatory Purposes
- ENISO 14155-2:2003 Clinical investigation for medical devices for human subjects part2: Clinical investigation plans
- EN550:1994 Sterilisation of medical devices Validation and routine control of ethylene oxide sterilisation

### **PRODUCT DIAGRAM**







# Suction Catheters Open Tip Finger Control with Cap

| Suction Catheters Open Tip (Finger Control with Cap) |                                                     |        |       |             |            |
|------------------------------------------------------|-----------------------------------------------------|--------|-------|-------------|------------|
| RE-ORDER                                             | DESCRIPTION                                         | LENGTH | GAUGE | COLOUR      | CARTON/QTY |
| AN040000                                             | Suction Catheter, Open Tip, Finger Control with Cap | 380mm  | 5Fr   | Grey        | 50         |
| AN040001                                             | Suction Catheter, Open Tip, Finger Control with Cap | 380mm  |